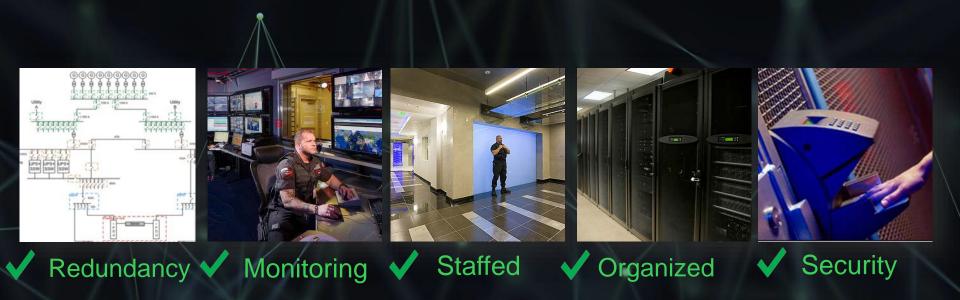

### 3 main pillars for a safe IT Room

Standardization and Redundancy

**Remote Site** Management

Secure Environment

### 3 main pillars for a safe IT Room

Standardized and Redundant Deployment

Remote Site Management

Physical Security

- Pre-Fabricated: Micro Data Center Xpress
- Configure to Order: Infrastruxure (ISX)
- **Pre-Configured &** Certified: Alliance Reference Architectures
- **Custom Capabilities** Custom Rack \*varies per region

- **Cloud-based solutions Monitoring:** 
  - EcoStruxure iT
  - Smart UPS with **SmartConnect**
- **Device Management: Network Management Cards**

**Monitoring and** Supervising Netbotz<sup>-</sup>

Secure physical environment