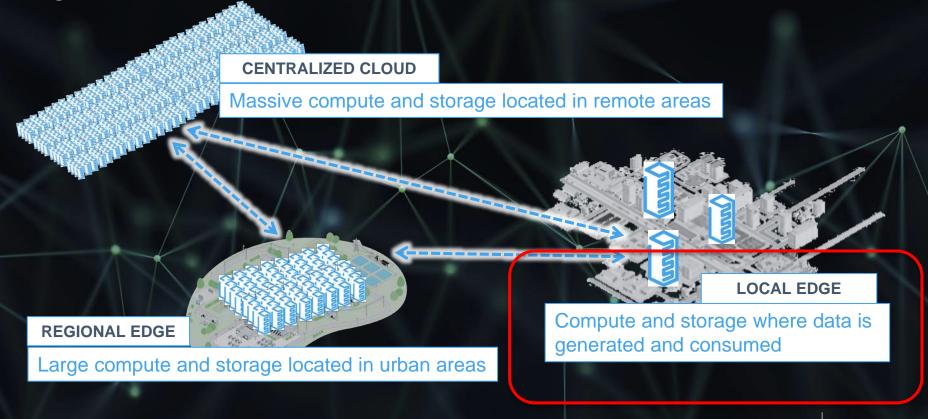

### Larger demand for data in smaller Computer Rooms

Life Is On

### ... Must be followed in smaller Computer Rooms

IoT & Data Aggregation

On-Premise "Edge" Cloud (Compute, Storage, Networking)

Micro Datacenter

Analytics, Storage & Monitoring

Life Is On