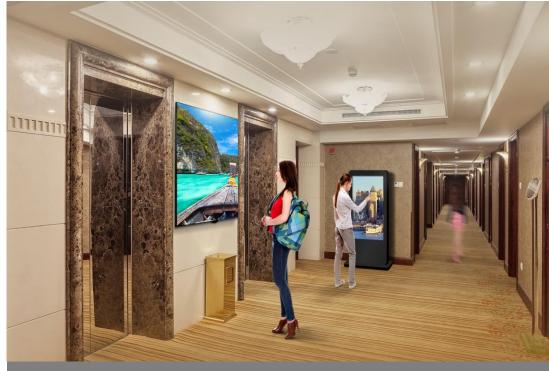

### 4. Service Scene – Hallway

Provide helpful information to the guests whilst improving the interior design.

#### **Products & Solutions**

Print Print

Ultra Stretch: 86" BH5C / BH7C / 88" BH7D

SuperSign: content management

#### Space characteristics

- Place leading the guest to hotel rooms and other accommodations
- Need to provide helpful information such as directory and way finding

- Delivery of Information and advertisement through Standard Signage
- Interactive customer service with Touch signage (KIOSK)
- Provides interesting experience to the guests with Mirror Signage, which can be used both as a real mirror and information display purpose such as weather, news, properties real time information