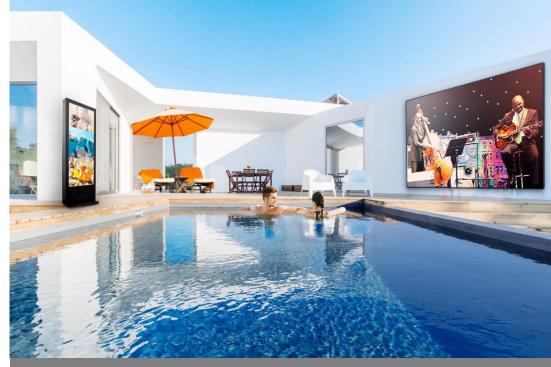

## 7. Service Scene – Swimming Pool

Provide vivid images at the outdoor swimming pool regardless of the ambient environment.

#### Space characteristics

- In need of providing entertaining and informative visual media for the hotel guests at the outdoor pool
- Environmental factors such as sun light, temperature, humidity, rain, snow, and etc. should be considered in the space

- LG Outdoor LED designed to be used 24/7, with a guaranteed lifetime of 100,000 hours with high brightness and vividness
- LG MRI ensures clear visibility in any conditions and guarantee 10 years lifetime
- Display manufactured with 7.5mm / 13.5 mm thick cover glass prevents damage from physical impact