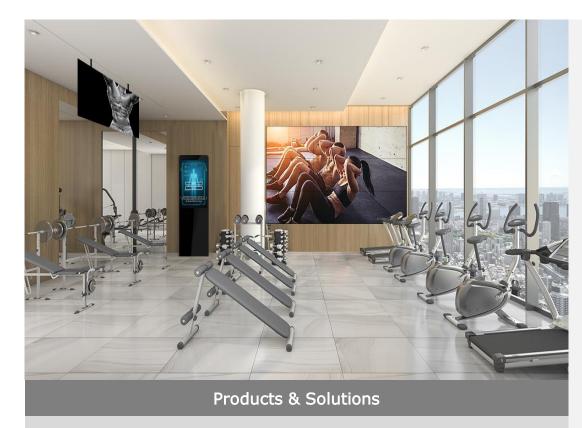

### 5. Service Scene – Fitness Center

### Maximizes aesthetic and functionality of communal spaces with Digital Signage

### Space characteristics

- One of critical places in the Hotel as todays guests prioritize well-being and wellness
- Need to create lively and active environment with entertaining yet helpful videos and content
- Interactive service may encourage the users

- Delivery of lively videos with Ultra Narrow Bezel Video wall
- Interactive service with Mirror signage and touch signage
- Delivery of entertaining contents with various Standard Signage Monitors