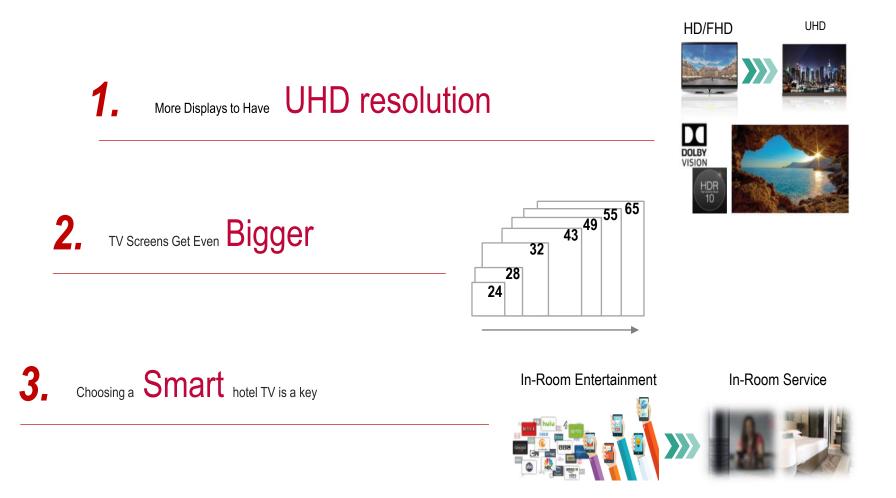

# Upgrading Hospitality Public areas

# & Hotel upselling: Design & energy efficiency

Dimitri Silvestros B2B Sales Supervisor LG Electronics Hellas S.A.



# **Digital elements introduced at Hotel TV & Signage Monitors**





### **Infotainment Solutions : Service Scene**





# 1. Service Scene – Lobby Hall

Provide memorable first impression with unique digital sculpture.





#### Space characteristics

- First impression of the hotel
- Need to Create luxury/smart image with visual, informative, and convenience features
- Need to be able to update contents real-time in accordance with changing information such as weather and local news

- Improved liveliness of the space with video wall and advertisement, video clips, and promotional contents
- Efficient utilization of the space with dual-view OLED signage
- Creation of unique digital sculpture with In Glass Wallpaper Monitors
- Easy, real-time content management with SuperSign Solution



### 2. Service Scene – Reception

### Improve communication and i