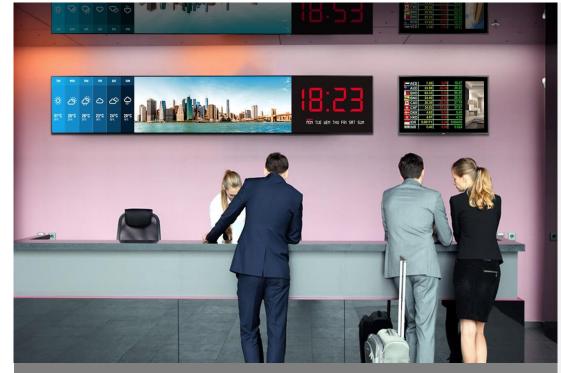

### 2. Service Scene – Reception

### Improve communication and information sharing at the reception with Smart signage solution.

- Ultra Stretch Displays:
- -Provide various information (world time, currency, hotel service, etc.) and images/videos concurrently on one screen
- Standard Signage:
- Provide useful information such as room service and promotional messages
- displaying various contents with PBP/PIP function
- interactive service with Touch Signage