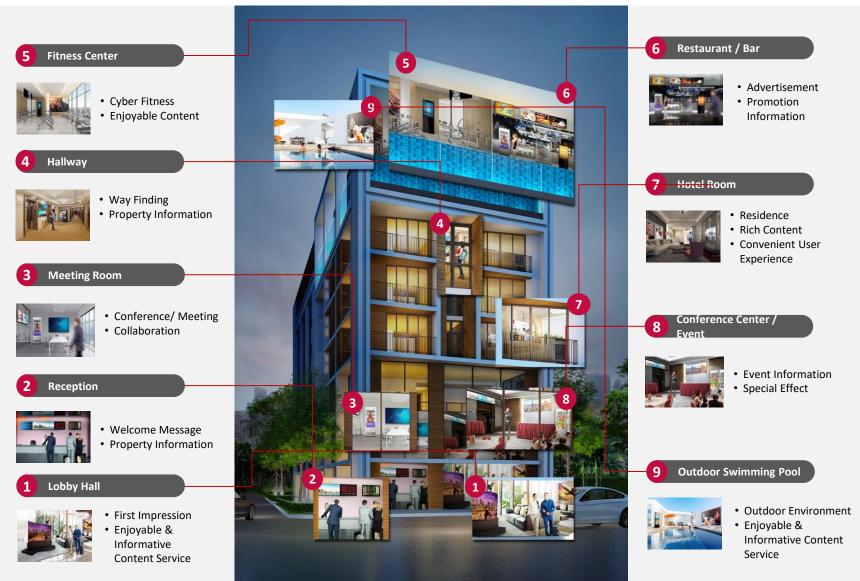

# 1. Service Scene – Lobby Hall

Provide memorable first impression with unique digital sculpture.

### 2. Service Scene – Reception

# 3. Service Scene – Meeting Room

Provide pleasant and smart work space for business travelers and guests.

### 4. Service Scene – Hallway

Provide helpful information to the guests whilst improving the interior design.

### 5. Service Scene – Fitness Center

### 6. Service Scene – Restaurant/Bar/Cafe

Deliver the menu, price, promotions, and videos clearly to the guests.

## 7. Service Scene – Swimming Pool

Provide vivid images at the outdoor swimming pool regardless of the ambient environment.

# 8. Service Scene – Hotel Room

Let the guests enjoy their stay with full package of LG's prestigious and premium OLED hotel

DIRECT

TV, signage and combination of partner's product