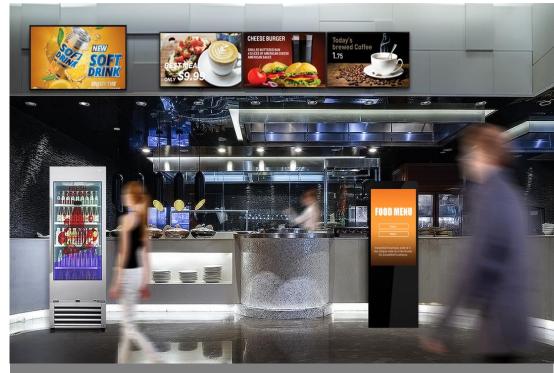

### 6. Service Scene – Restaurant/Bar/Cafe

Deliver the menu, price, promotions, and videos clearly to the guests.

#### **Space characteristics**

- Need to ensure visibility of the menu, price, and promotional information
- Need to provide self-service options
- Need to fully utilize the limited space and provide visually interesting contents

- Effective delivery of menu and price information using Standard Signage
- Able to provide self-service option with Touch Signage
- Able to create lively environment with high-quality TV Displays