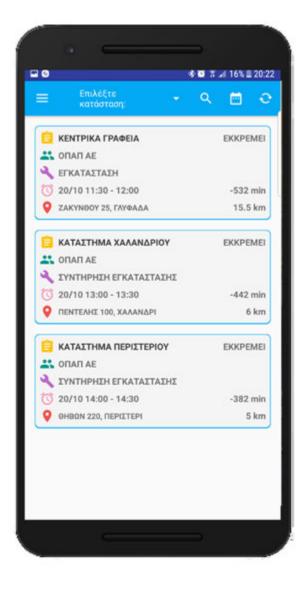

#### **TECHNICIAN SIDE**

- Work Orders' List
- Status Update & Word Order Completion

\* 🖼 🛪 🖬 16% 🖩 20:22 Λεπτομέρειες Ανάθεσης e ID Ανάθεσης: 5422 () 20/10 13:00 - 13:30 Υπηρεσία: ΣΥΝΤΗΡΗΣΗ ΕΓΚΑΤΑΣΤΑΣΗΣ O Προϊόν: DVR 1000 🕒 Πρόβλημα: 👫 Πελάτης: ΟΠΑΠ ΑΕ Εργο: ΚΑΤΑΣΤΗΜΑ ΧΑΛΑΝΔΡΙΟΥ Υπέυθυνος: ΓΙΑΝΝΗΣ ΝΙΚΟΛΑΟΥ Διεύθυνση: ΠΕΝΤΕΛΗΣ 100, ΧΑΛΑΝΔΡΙ 📞 Τηλέφωνο: 2105676765 Κινητό τηλέφωνο: 11 Ç. DAYAPOEO Vrili Βριλή ANO CHALANDRI ΑΝΟ ΧΑΛΑΝΔΡΙ METAMORFOSI Google ΜΕΤΑΜΟΡΦΟΣΗ

- Work Orders' List
- Status Update & Word Order Completion