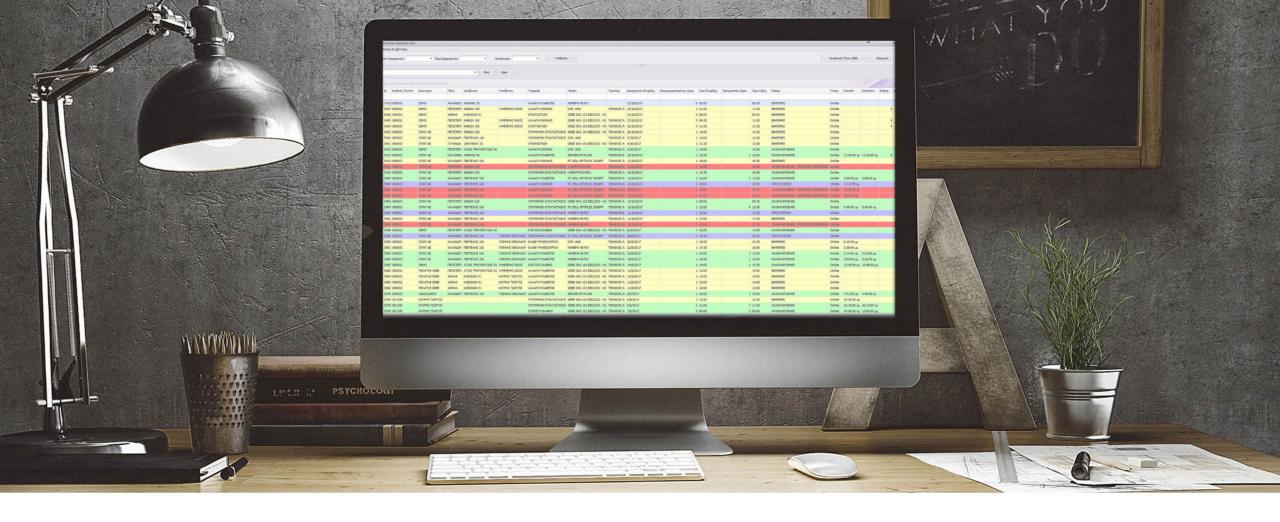

## Work Orders Management

- ✓ Automate all processes
- ✓ Seamless scheduling optimization
- ✓ Real-time monitoring of tasks
- ✓ Smart Reporting
- ✓ Easy Reporting for Technician
- ✓ Easy access to information
- ✓ Preventive Checklists

## Improved Decision Making

- ✓ Asset life-cycle evaluation
- ✓ Technicians' Response time
- ✓ Technicians' Qualitative Rating
- ✓ SLA Monitoring & Productivity Assessment
- ✓ Smart Reporting & KPI's
- ✓ Spare Parts Budgeting
- ✓ Work hours Spent & Paid