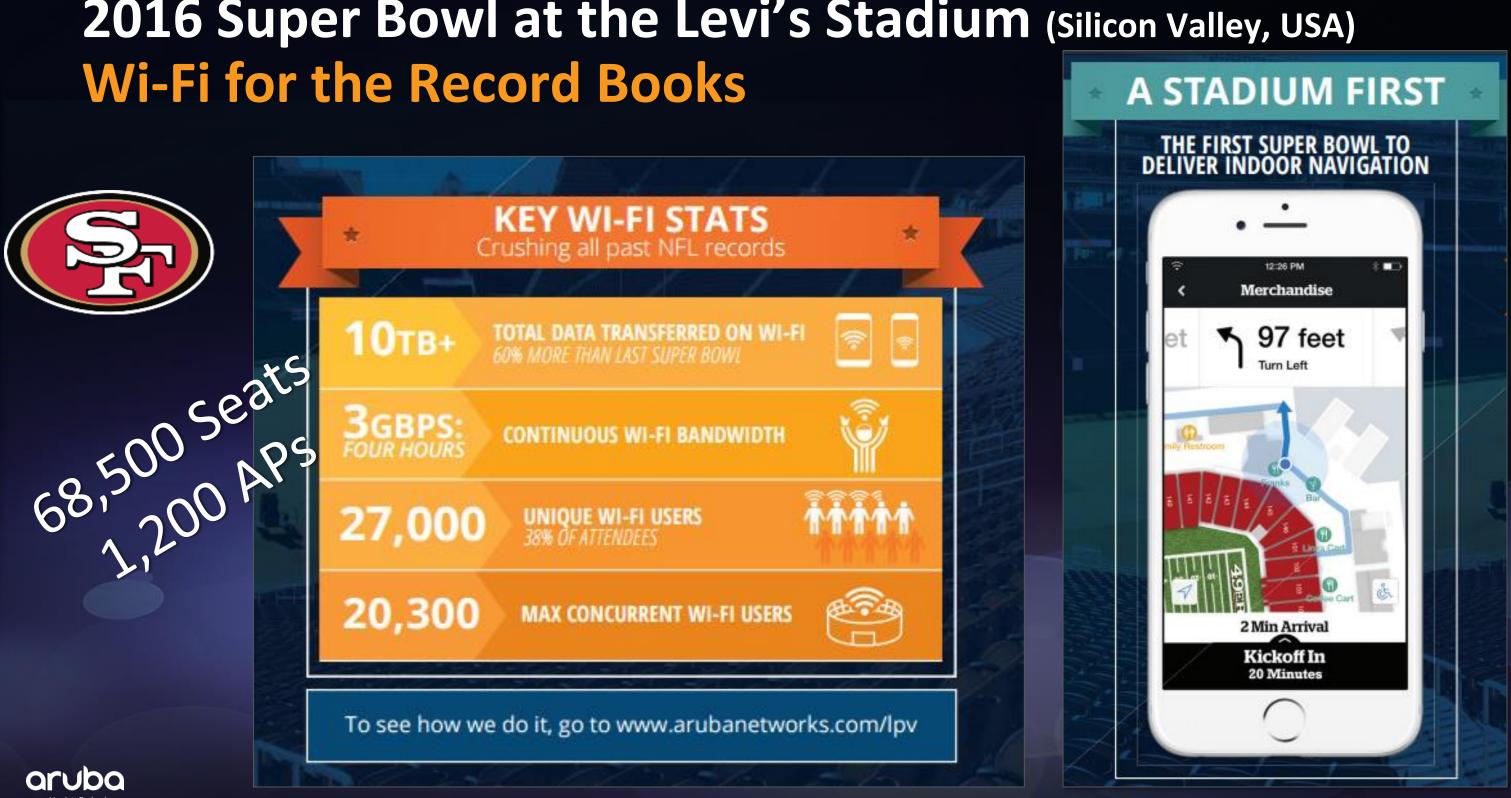

#### 2016 Super Bowl at the Levi's Stadium (Silicon Valley, USA) **Wi-Fi for the Record Books**