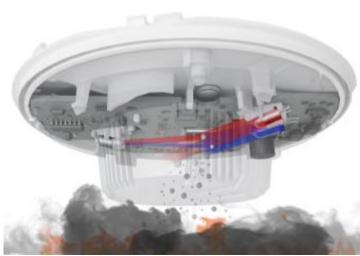

#### Ensure guest safety without compromising on comfort Provide proof in case of crime even at low-light conditions

Quality video footage at low light

Bosch's Starlight technology for excellent image at extreme low light