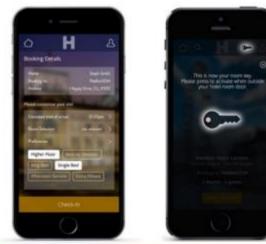

#### Hotel technology trends

Keyless entry

Guest face recognition

Smart hotel room control