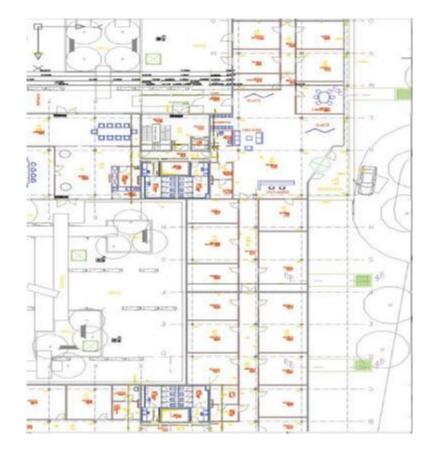

### Hilton Bursa, Turkey

- ► A fully integrated security solution consisting of:
- ► Fire Alarm 3000 address
- ► PAVA 59 zones
- ► Video surveillance 250 IP cameras
- ► Access control finger print readers