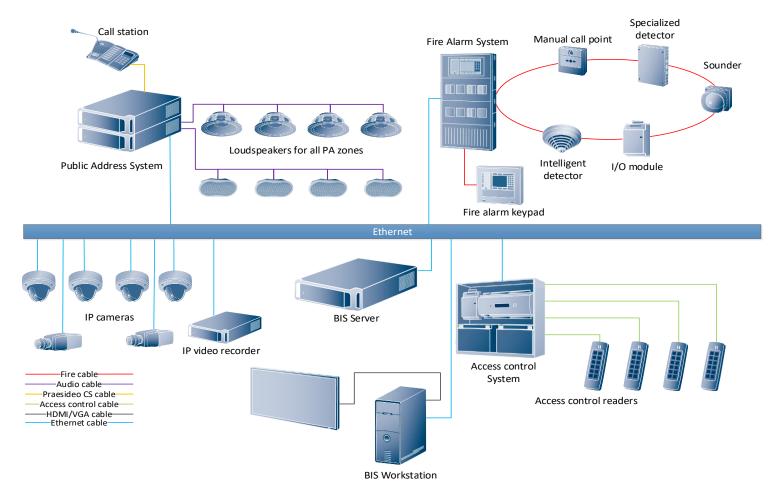

star and 5-star hotel in Europe





#### Hotel references around the globe

#### Hilton Bursa, Turkey

- ► The two hotels are located next to each other, but **operated** as two separate entities.
- ► The management required an **integrated security system** covering both hotels and allowing central management and operations.
- ▶ Use of specific cameras and smoke detectors, in order to provide an inconspicuous solution
- ► Use the **PA system** also for **entertainment**





## Hotel references around the globe

## Hilton Bursa, Turkey









#### Hotel references around the globe

### Hilton Bursa, Turkey

- ► A fully integrated security solution consisting of:
- ► Fire Alarm 3000 address
- ► PAVA 59 zones
- ► Video surveillance 250 IP cameras
- ► Access control finger print readers































- Kolobrzeg Recreational Centre, Poland Boutique-Hotel & Resort, Veer, Lebanon Dubai's Meydan Racecourse and Hotel Complex
- Sohotel, Panchshil Group, Pune, India Hesperia Tower Hotel, Barcelona, Spain Holiday Inn Resort Baruna, Bali And several 100s others all over the world...







# THANK YOU