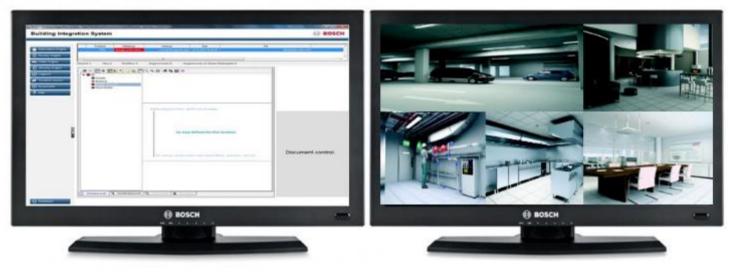

#### Centralized security management

Multi-site system management

Holistic security shield

Integrated building security