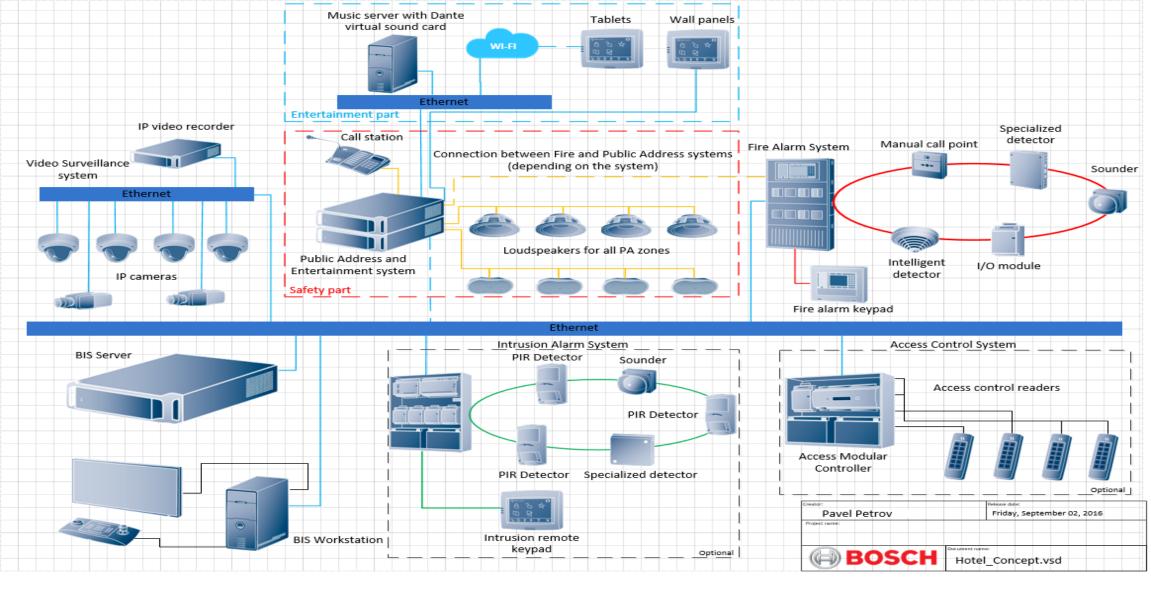

re cost



Graph demonstrating the relative bandwidth conservation of various noise reduction methods.

IDNR allows a storage requirement reduction of up to 50%



## Improve hotel efficiency Optimized video recording





High storage cost

VRM pools squeezes the most out of your investment in storage



## Improve hotel efficiency Focused security monitoring





High storage cost

VRM pools squeezes the most out of your investment in storage



## Improve hotel efficiency Remote monitoring







Optimize building personnel

Instant access to HD video

Optimize your operations



#### Improve hotel efficiency

#### Centralized security management







Multi-site system management

Holistic security shield

Integrated building security



# CONCEPTUAL INTEGRATED SOLUTION FOR HOTELS







## HOTEL REFERENCES AROUND THE GLOBE



#### Hotel references around the globe







## Hotel references around the globe Hilton Bursa, Turkey

- ► Hilton Bursa Convention Center & Spa and Hampton by Hilton Bursa has **35 000 m2 total build up area**
- ► The 5-star Hilton Bursa hotel features 187 rooms, twelve meeting rooms, two ball-rooms with capacities of 1,200 and 800 people respectively, a spa and well-ness center and multiple restaurants.
- ► Hampton by Hilton Bursa offers **107 rooms**, a fitness center, a restaurant and a fully equipped meeting hall.
- ► The first concept of a combined 3-star and 5-star hotel in Europe





#### Hotel references around the globe

#### Hilton Bursa, Turkey

- ► The two hotels are located next to each other, but **operated** as two separate enti