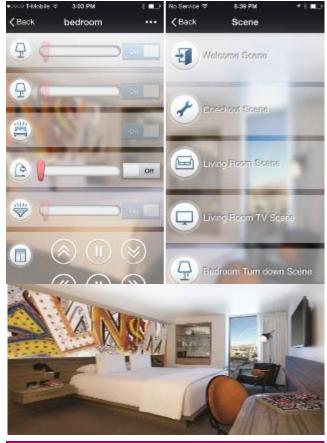

#### Hotel technology trends

Keyless entry

Guest face recognition

Smart hotel room control

#### Enhance guest experience by using facial recognition

Unobtrusive guest identification

Know who enters your property

Know what your guest wants

## Maximize guest experience Create the desired ambiance

Create enjoyable ambience

Easily set the entertainment level

Sound throughout your property