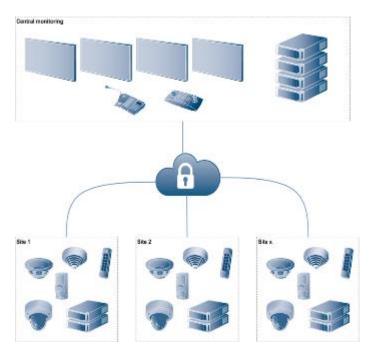

#### Centralized security management

Multi-site system management

Holistic security shield

Integrated building security