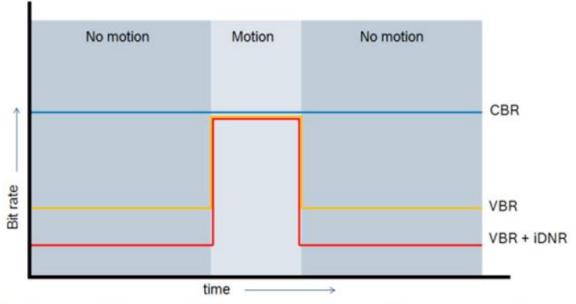

## Improve hotel efficiency Cost-effective IP video

High infrastructure cost

Graph demonstrating the relative bandwidth conservation of various noise reduction methods.

IDNR allows a storage requirement reduction of up to 50%