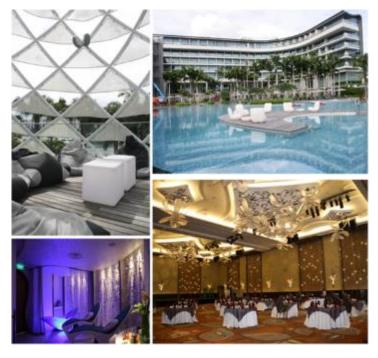

## Lodging – Vertical Insights by Bosch Security Systems Hotel types

Location

Size

Target markets

#### Lodging – Vertical Insights by Bosch Security Systems